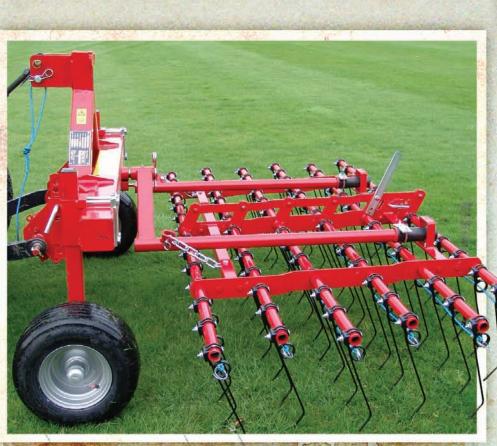

The Verti-Rake decompacts turf surfaces using thin spring-loaded flexible tines. The tines are integrated in a special protection device that will prevent the loss of tines during operation.

These tines scratch between turfblades and loosen up thatch. Removing loose material can reduce thatch layer. Oxygen and nutrients can be more easily introduced into the surface area resulting in a healthier playing field.