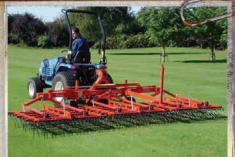

## VERTI-RAKE

- The flexible tines can be replaced with optional brushes in the same working width.
- The Verti-Rake range consists of various models; with working widths ranging from 60" to 236" (1.5m to 6m)
- The wider models are for use in larger turf areas and are foldable either mechanically or hydraulically.