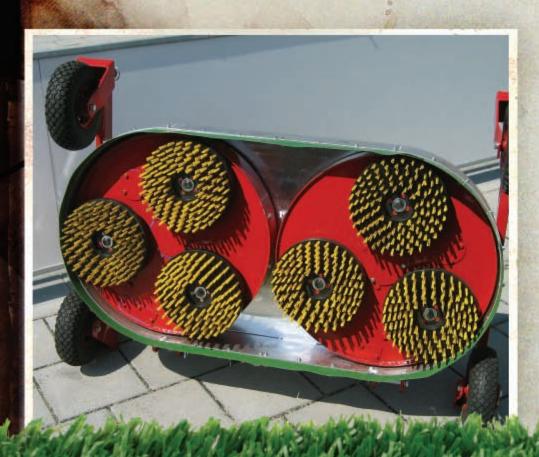

## Redexim ARTIFICIAL TURF

The X-Treme Clean maintains synthetic turf systems that use sand or an infill mix for stability. The machine contains a set of firm brushes, which rotate in opposite directions. The infill is vigorously brushed bringing it to the turf surface. The X-Treme clean is ideal to regenerate tennis courts, sand-filled football fields and hockey fields. It makes it possible to extend the effective life-time of an artificial turf field considerably.

## X-TREME-CLEAN

After bringing the infill to the surface, the infill can be cleaned and further processed. The firm brushes remove algae, weed and moss, and decompact the top layer, making it more permeable, so that water can drain away more easily. Regular use of the X-treme clean prevents separation of the infill mix.