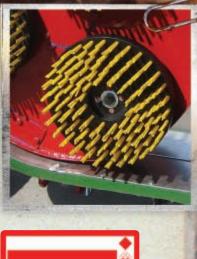

## Redexim ARTIFICIAL TURF

The X-Treme Clean maintains synthetic turf systems that use sand or an infill mix for stability. The machine contains a set of firm brushes, which rotate in opposite directions. The infill is vigorously brushed bringing it to the turf surface. The X-Treme clean is ideal to regenerate tennis courts, sand-filled football fields and hockey fields. It makes it possible to extend the effective life-time of an artificial turf field considerably.

## X-TREME-CLEAN

After bringing the infill to the surface, the infill can be cleaned and further processed. The firm brushes remove algae, weed and moss, and decompact the top layer, making it more permeable, so that water can drain away more easily. Regular use of the X-treme clean prevents separation of the infill mix.