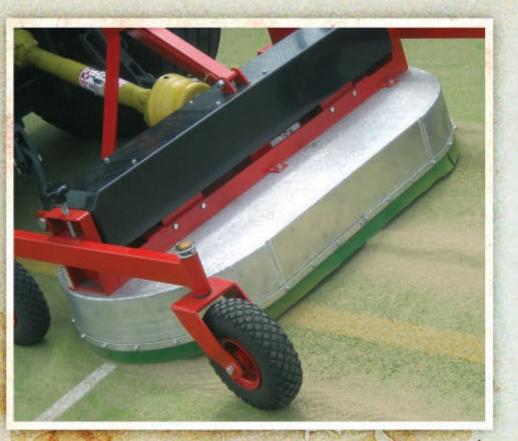

## Redexim ARTIFICIAL TURF

The X-Treme Clean maintains synthetic turf systems that use sand or an infill mix for stability. The machine contains a set of firm brushes, which rotate in opposite directions. The infill is vigorously brushed bringing it to the turf surface. The X-Treme clean is ideal to regenerate tennis courts, sand-filled football fields and hockey fields. It makes it possible to extend the effective life-time of an artificial turf field considerably.

## X-TREME-CLEAN

After bringing the infill to the surface, the infill can be cleaned and further processed. The firm brushes remove algae, weed and moss, and decompact the top layer, making it more permeable, so that water can drain away more easily. Regular use of the X-treme clean prevents separation of the infill mix.