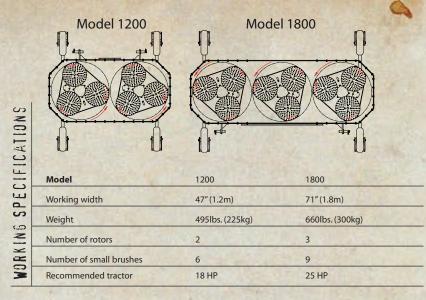

## Redexim ARTIFICIAL TURF

The X-Treme Clean maintains synthetic turf systems that use sand or an infill mix for stability. The machine contains a set of firm brushes, which rotate in opposite directions. The infill is vigorously brushed bringing it to the turf surface. The X-Treme clean is ideal to regenerate tennis courts, sand-filled football fields and hockey fields. It makes it possible to extend the effective life-time of an artificial turf field considerably.

## X-TREME-CLEAN

After bringing the infill to the surface, the infill can be cleaned and further processed. The firm brushes remove algae, weed and moss, and decompact the top layer, making it more permeable, so that water can drain away more easily. Regular use of the X-treme clean prevents separation of the infill mix.