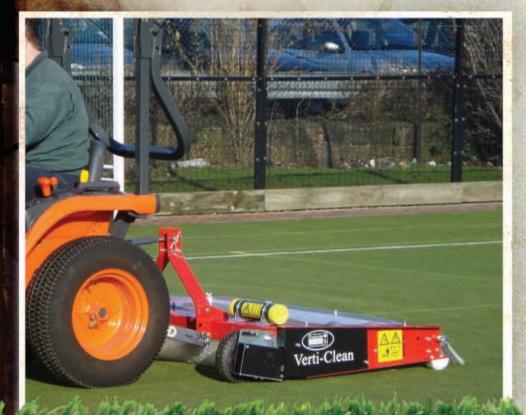

## Redexim ARTIFICIAL TURF

The Verti-Clean picks up surface debris with a rotating brush, which throws it on a vibrating sieve. The sieve filters infill material back on to the playing surface, while retaining the debris. Both the rotating brush and the vibrating sieve are powered by groundwheels. The lightweight hopper with debris can easily be removed for dumping.

## VERTI-CLEAN

The lightweight hopper with debris can easily be removed for dumping.

| WORKING SPECIFICATIONS | Model                      | Verti-Clean 1500                                                                                                     |
|------------------------|----------------------------|----------------------------------------------------------------------------------------------------------------------|
|                        | Working width              | 59" (150cm)                                                                                                          |
|                        | Weight                     | 240lbs. (109kg)                                                                                                      |
|                        | Tractor required (mounted) | 12 HP with 330lb. (150kg) lift capacity                                                                              |
|                        | Tractor required (towed)   | 10 HP                                                                                                                |
|                        | Dimensions                 | 67" x 43" x 28" (171cm x 108cm x 70cm)                                                                               |
|                        | Capacity                   | Up to 323,000 sq.ft/h (30000 m²/h)                                                                                   |
|                        | Capacity                   | 18 gallons (70 ltr)                                                                                                  |
|                        | Sieve mesh size            | 5 x 5mm                                                                                                              |
|                        | Standard                   | Fixed and free floating 3-point linkage<br>Free floating rear brush                                                  |
|                        | Optional                   | Rear rake<br>Sieve mesh size: 3mm, 2 x 3mm, 2mm,<br>4 x 4mm, 5mm, 6 x 6mm<br>Magnet for collecting ferrous materials |
|                        | Optional, as towed version | Mechanical, including drawbar<br>Hydraulic, including drawbar + wheels                                               |