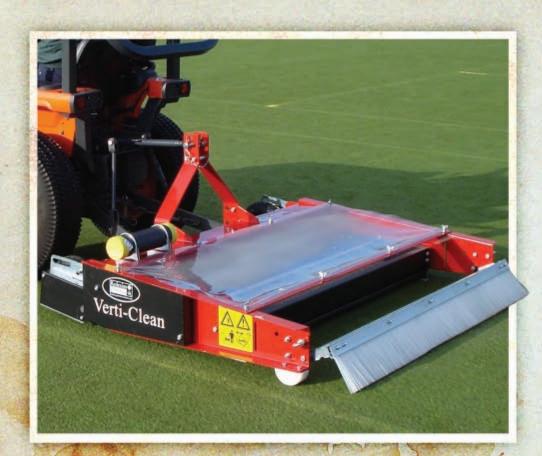

## Redexim ARTIFICIAL TURF

The Verti-Clean picks up surface debris with a rotating brush, which throws it on a vibrating sieve. The sieve filters infill material back on to the playing surface, while retaining the debris. Both the rotating brush and the vibrating sieve are powered by groundwheels. The lightweight hopper with debris can easily be removed for dumping.

## VERTI-CLEAN

The lightweight hopper with debris can easily be removed for dumping.

| WORKING SPECIFICATIONS | Model                      | Verti-Clean 1500                                                                                                     |
|------------------------|----------------------------|----------------------------------------------------------------------------------------------------------------------|
|                        | Working width              | 59" (150cm)                                                                                                          |
|                        | Weight                     | 240lbs. (109kg)                                                                                                      |
|                        | Tractor required (mounted) | 12 HP with 330lb. (150kg) lift capacity                                                                              |
|                        | Tractor required (towed)   | 10 HP                                                                                                                |
|                        | Dimensions                 | 67" x 43" x 28" (171cm x 108cm x 70cm)                                                                               |
|                        | Capacity                   | Up to 323,000 sq.ft/h (30000 m²/h)                                                                                   |
|                        | Capacity                   | 18 gallons (70 ltr)                                                                                                  |
|                        | Sieve mesh size            | 5 x 5mm                                                                                                              |
|                        | Standard                   | Fixed and free floating 3-point linkage<br>Free floating rear brush                                                  |
|                        | Optional                   | Rear rake<br>Sieve mesh size: 3mm, 2 x 3mm, 2mm,<br>4 x 4mm, 5mm, 6 x 6mm<br>Magnet for collecting ferrous materials |
|                        | Optional, as towed version | Mechanical, including drawbar<br>Hydraulic, including drawbar + wheels                                               |