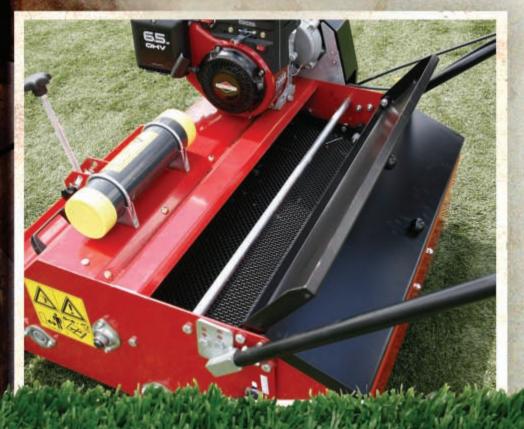

## ARTIFICIAL TURF

The Walk-Behind Verti-Top is ideal for smaller applications and tighter areas. Utilizing the same innovative cleaning technology as the tractor mount version, the walk-behind quickly and effectively removes debris and top layer infill while gently brushing and grooming the turf fibers. The removed material is sifted out in a vibratory shaker screen with the clean infill being returned to the turf and the debris sifted into an easy-to-empty bin. The Walk-Behind is equipped with a quiet and powerful Briggs & Stratton Intek 6.5 HP engine for long life and trouble-free performance.