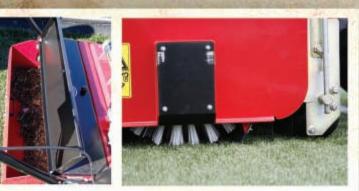

## ARTIFICIAL TURF

The Walk-Behind Verti-Top is ideal for smaller applications and tighter areas. Utilizing the same innovative cleaning technology as the tractor mount version, the walk-behind quickly and effectively removes debris and top layer infill while gently brushing and grooming the turf fibers. The removed material is sifted out in a vibratory shaker screen with the clean infill being returned to the turf and the debris sifted into an easy-to-empty bin. The Walk-Behind is equipped with a quiet and powerful Briggs & Stratton Intek 6.5 HP engine for long life and trouble-free performance.