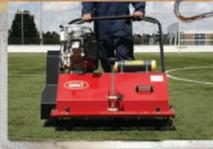

## ARTIFICIAL TURF

The Walk-Behind Verti-Top is ideal for smaller applications and tighter areas. Utilizing the same innovative cleaning technology as the tractor mount version, the walk-behind quickly and effectively removes debris and top layer infill while gently brushing and grooming the turf fibers. The removed material is sifted out in a vibratory shaker screen with the clean infill being returned to the turf and the debris sifted into an easy-to-empty bin. The Walk-Behind is equipped with a quiet and powerful Briggs & Stratton Intek 6.5 HP engine for long life and trouble-free performance.

## VERTI-TOP WB

The walk-behind Verti-Top is self-driven and powered by a 6 1/2 HP engine. It is ideal to clean smaller areas.

S

| CIFICATION |                                    |                             |
|------------|------------------------------------|-----------------------------|
| -          | Working width                      | 32 inches (800mm)           |
| SPECI      | Weight                             | 150 kg (330 lbs)            |
|            | Collection Hopper Capacity         | 30 litres (1830.7 cu. inch) |
| NG         | Engine                             | Briggs & Stratton 6.5 HP    |
| WORKING    | Mesh of sifting screens (supplied) | 5 mm x 5 mm (0.2 " x 0.2")  |
| OM         | Optional                           | Sifting screens             |