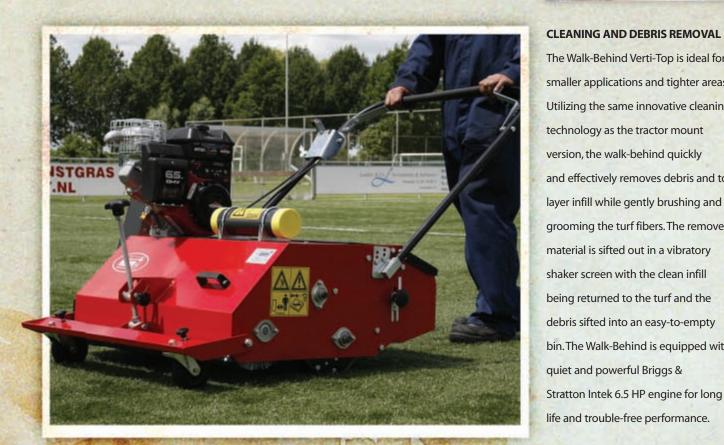

## ARTIFICIAL TURF

The Walk-Behind Verti-Top is ideal for smaller applications and tighter areas. Utilizing the same innovative cleaning technology as the tractor mount version, the walk-behind quickly and effectively removes debris and top layer infill while gently brushing and grooming the turf fibers. The removed material is sifted out in a vibratory shaker screen with the clean infill being returned to the turf and the debris sifted into an easy-to-empty bin. The Walk-Behind is equipped with a quiet and powerful Briggs & Stratton Intek 6.5 HP engine for long life and trouble-free performance.

## VERTI-TOP WB

The walk-behind Verti-Top is self-driven and powered by a 6 1/2 HP engine. It is ideal to clean smaller areas.

S

| CIFICATION |                                    |                             |
|------------|------------------------------------|-----------------------------|
| -          | Working width                      | 32 inches (800mm)           |
| SPECI      | Weight                             | 150 kg (330 lbs)            |
|            | Collection Hopper Capacity         | 30 litres (1830.7 cu. inch) |
| NG         | Engine                             | Briggs & Stratton 6.5 HP    |
| WORKING    | Mesh of sifting screens (supplied) | 5 mm x 5 mm (0.2 " x 0.2")  |
| OM         | Optional                           | Sifting screens             |