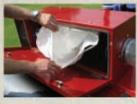

## Redexim ARTIFICIAL TURF

Verti-Top

Regular maintenance of artificial turf is necessary to keep playing surfaces clean, bacteria-free, and to allow proper water drainage. The Verti-Top employs an independently adjustable double row of spring tines to first gently de-compact and sift the turf fibers and infill. Next, a highly effective low-friction rotary brush removes debris and top-layer infill from the turf, subsequently sifting the debris out in a unique vibratory shaker which then redistributes the clean infill back onto the field. Larger debris such as litter, sunflower seed shells, and dirt is shaken off the screen and into the debris hopper. Finishing the work is a rear drag brush, leaving a clean and smooth playing surface. The optional beltdriven vacuum attachment efficiently captures the smallest particles in a removable and washable fine cloth filter bag, further reducing allergens, dust and bacteria-harboring debris.