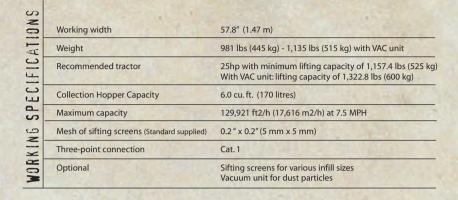

## Redexim ARTIFICIAL TURF

Verti-Top

Regular maintenance of artificial turf is necessary to keep playing surfaces clean, bacteria-free, and to allow proper water drainage. The Verti-Top employs an independently adjustable double row of spring tines to first gently de-compact and sift the turf fibers and infill. Next, a highly effective low-friction rotary brush removes debris and top-layer infill from the turf, subsequently sifting the debris out in a unique vibratory shaker which then redistributes the clean infill back onto the field. Larger debris such as litter, sunflower seed shells, and dirt is shaken off the screen and into the debris hopper. Finishing the work is a rear drag brush, leaving a clean and smooth playing surface. The optional beltdriven vacuum attachment efficiently captures the smallest particles in a removable and washable fine cloth filter bag, further reducing allergens, dust and bacteria-harboring debris.