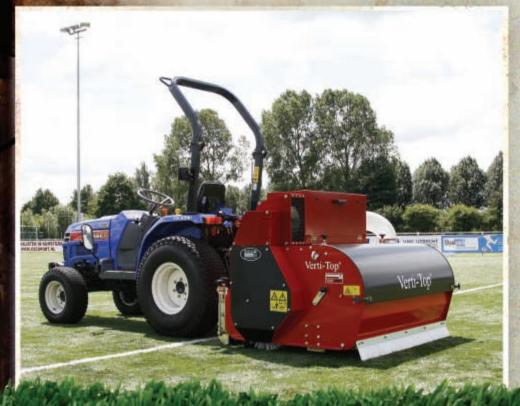

## Redexim ARTIFICIAL TURF

Verti-Top

Regular maintenance of artificial turf is necessary to keep playing surfaces clean, bacteria-free, and to allow proper water drainage. The Verti-Top employs an independently adjustable double row of spring tines to first gently de-compact and sift the turf fibers and infill. Next, a highly effective low-friction rotary brush removes debris and top-layer infill from the turf, subsequently sifting the debris out in a unique vibratory shaker which then redistributes the clean infill back onto the field. Larger debris such as litter, sunflower seed shells, and dirt is shaken off the screen and into the debris hopper. Finishing the work is a rear drag brush, leaving a clean and smooth playing surface. The optional beltdriven vacuum attachment efficiently captures the smallest particles in a removable and washable fine cloth filter bag, further reducing allergens, dust and bacteria-harboring debris.

## VERTI-TOP 1500

The Verti-Top when used on a daily basis will keep your fields in pristine condition and free from undesirable debris.

Now with Optional Vacuum Attachment

| FEATURES / BENEFITS | FEATURE                     | BENEFIT                                              |
|---------------------|-----------------------------|------------------------------------------------------|
|                     | Fast working speeds         | Allows daily usage for a clean and debris free field |
|                     | Cleans & sifts infill       | Saves time and material                              |
|                     | De-compacts and grooms turf | For an attractive & safe playing surface             |
|                     | Optional Vacuum Attachment  | Complete dust and debris control                     |
|                     | Easy-empty debris hopper    | Makes quick work of debris disposal                  |