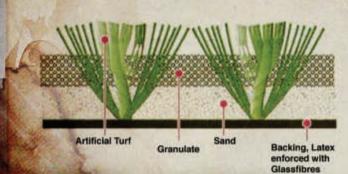

## Redexim ARTIFICIAL TURF

Verti-Top

Regular maintenance of artificial turf is necessary to keep playing surfaces clean, bacteria-free, and to allow proper water drainage. The Verti-Top employs an independently adjustable double row of spring tines to first gently de-compact and sift the turf fibers and infill. Next, a highly effective low-friction rotary brush removes debris and top-layer infill from the turf, subsequently sifting the debris out in a unique vibratory shaker which then redistributes the clean infill back onto the field. Larger debris such as litter, sunflower seed shells, and dirt is shaken off the screen and into the debris hopper. Finishing the work is a rear drag brush, leaving a clean and smooth playing surface. The optional beltdriven vacuum attachment efficiently captures the smallest particles in a removable and washable fine cloth filter bag, further reducing allergens, dust and bacteria-harboring debris.