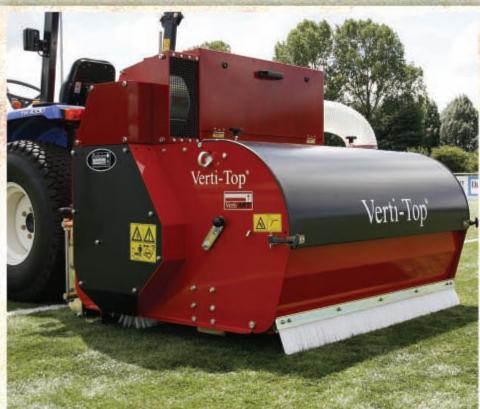

## Redexim ARTIFICIAL TURF

Verti-Top

Regular maintenance of artificial turf is necessary to keep playing surfaces clean, bacteria-free, and to allow proper water drainage. The Verti-Top employs an independently adjustable double row of spring tines to first gently de-compact and sift the turf fibers and infill. Next, a highly effective low-friction rotary brush removes debris and top-layer infill from the turf, subsequently sifting the debris out in a unique vibratory shaker which then redistributes the clean infill back onto the field. Larger debris such as litter, sunflower seed shells, and dirt is shaken off the screen and into the debris hopper. Finishing the work is a rear drag brush, leaving a clean and smooth playing surface. The optional beltdriven vacuum attachment efficiently captures the smallest particles in a removable and washable fine cloth filter bag, further reducing allergens, dust and bacteria-harboring debris.