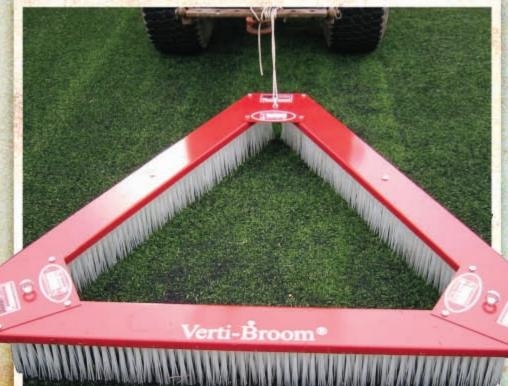

## **BRUSHING & STRIPING**

For brushing and striping of artificial turf, nothing beats the proven Verti-Broom. The highly effective triangular arrangement of the brushes will straighten and groom each fiber for an attractive and realistic finish to the synthetic turf. The gentle, long wearing poly-bristles quickly and efficiently brush surface infill to an even and level finish with precision striping.

## VERTI-BROOM

The Verti-Broom is also ideal for removing large debris from the field. Optional transport wheels allow the Verti-Broom to easily be towed from one field to the next over hard road surfaces.

| BENEFITS   | FEATURE                     | BENEFIT                            |
|------------|-----------------------------|------------------------------------|
|            | Proven triangular brushes   | Straightens and grooms turf blades |
|            | Long wearing poly bristles  | Long lasting with no maintenance   |
| FEATURES / | Quickly incorporates infill | Saves time and labor               |
|            | Self-leveling operation     | Leaves a flat and playable surface |
|            | Optional transport wheels   | Fast and easy transport            |