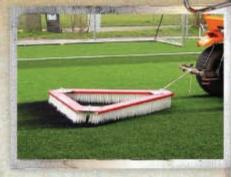

## **BRUSHING & STRIPING**

For brushing and striping of artificial turf, nothing beats the proven Verti-Broom. The highly effective triangular arrangement of the brushes will straighten and groom each fiber for an attractive and realistic finish to the synthetic turf. The gentle, long wearing poly-bristles quickly and efficiently brush surface infill to an even and level finish with precision striping.

## VERTI-BROOM

The Verti-Broom is also ideal for removing large debris from the field. Optional transport wheels allow the Verti-Broom to easily be towed from one field to the next over hard road surfaces.