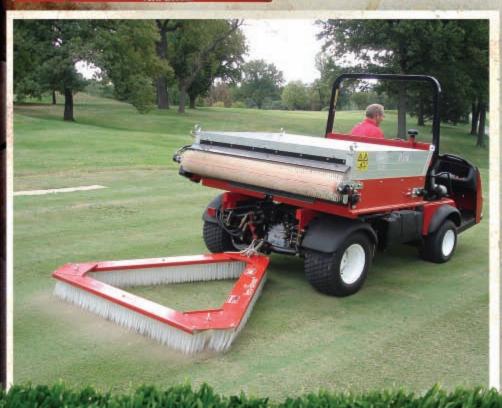

## VERTI-BROOM

The Verti-Broom is also ideal for removing large debris from the field. Optional transport wheels allow the Verti-Broom to easily be towed from one field to the next over hard road surfaces.

Now available in two sizes to best suit your needs.

Verti-Broom\*

| WORKING SPECIFICATIONS |                     | 1800                                     | 2400                                     |
|------------------------|---------------------|------------------------------------------|------------------------------------------|
|                        | Working Width       | 72"(1850 mm)                             | 96"(2400 mm)                             |
|                        | Weight              | 110 lbs (50 kg)                          | 165 lb. (75kg)                           |
|                        | Tractor recommended | 10 hp (7.5 kW)                           | 15 hp (10 kW)                            |
|                        | Dimensions          | 72" x 72" x 8" (185 cm x 185 cm x 20 cm) | 96" x 96" x 8" (244 cm x 244 cm x 20 cm) |
|                        | 3 point type        | Tow behind                               | Tow behind                               |
|                        | Option              | Transport wheels                         | Transport wheels                         |
|                        |                     |                                          |                                          |