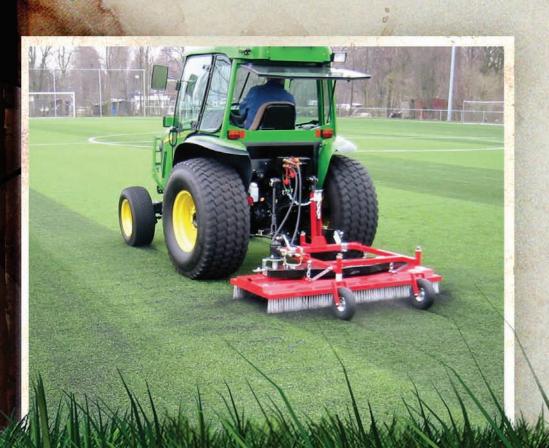

## ARTIFICIAL TURF

The Verti-Brush quickly and effectively levels and distributes applied or existing infill with powerful hydraulic brushes. The five counter-rotating brushes can easily reach to the base of the turf to loosen and evenly redistribute fill or can be applied to mix and level a new application. The durable poly brushes can be accurately set to a specific depth to achieve a light surface brush-in or aggressively mix and loosen the deepest fill.

## VERTI-BRUSH

- The Verti-Brush is also ideal for new installations where initial distribution of infill is critical to the life and playability of the field.
- Hydraulic rotating brushes quickly loosen and distribute infill