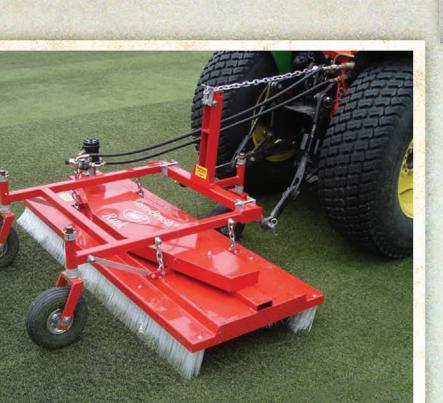

## ARTIFICIAL TURF

The Verti-Brush quickly and effectively levels and distributes applied or existing infill with powerful hydraulic brushes. The five counter-rotating brushes can easily reach to the base of the turf to loosen and evenly redistribute fill or can be applied to mix and level a new application. The durable poly brushes can be accurately set to a specific depth to achieve a light surface brush-in or aggressively mix and loosen the deepest fill.

## VERTI-BRUSH

- The Verti-Brush is also ideal for new installations where initial distribution of infill is critical to the life and playability of the field.
- Hydraulic rotating brushes quickly loosen and distribute infill

| FEATURES / BENEFITS | FEATURE                             | BENEFIT                                                  |
|---------------------|-------------------------------------|----------------------------------------------------------|
|                     | easy depth adjustments              | will meet the requirements of any field                  |
| S / BE              | five brush rotary action            | will loosen and redistribute the infill down to the base |
| URE                 | simple design                       | easy operation & easy brush replacement                  |
| FEAI                | can be used with vehicle or tractor | versatile piece                                          |