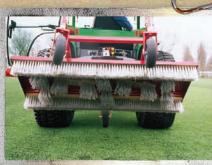

## ARTIFICIAL TURF

The Verti-Brush quickly and effectively levels and distributes applied or existing infill with powerful hydraulic brushes. The five counter-rotating brushes can easily reach to the base of the turf to loosen and evenly redistribute fill or can be applied to mix and level a new application. The durable poly brushes can be accurately set to a specific depth to achieve a light surface brush-in or aggressively mix and loosen the deepest fill.

## VERTI-BRUSH

- The Verti-Brush is also ideal for new installations where initial distribution of infill is critical to the life and playability of the field.
- Hydraulic rotating brushes quickly loosen and distribute infill