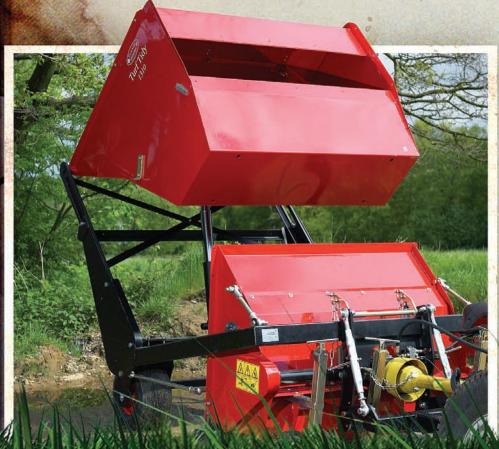

## Redexim TURFTI

The Redexim North America Turf Tidy is one of our most versatile machines incorporating de-thatching, verticutting, flail cutting and sweeping. Turf Tidy's fully floating cutting head follows the grounds' contours, ensuring accurate cutting and pick-up. The unique turbo fan makes a clean sweep of leaves, pine needles, paper and grass clippings. The large hopper means less time emptying and its high lift allows greater clearance when tipping.

## TURF TIDY 1310/1710

The Turf Tidy is ideally designed for use with a tractor of 20 hp or more, depending on the tractor and type of application. As an option, the 1310 is close coupled to the tractor's 3-point linkage and runs on two castoring wheels by tractor PTO. The 1710 is trailed by a standard draw bar and powered by tractor PTO. The fully floating, bearing mounted cutting head is designed to follow the contours of the ground, ensuring clean, even pick-up. The whole unit runs on large rear "flotation" wheels to minimize compaction.