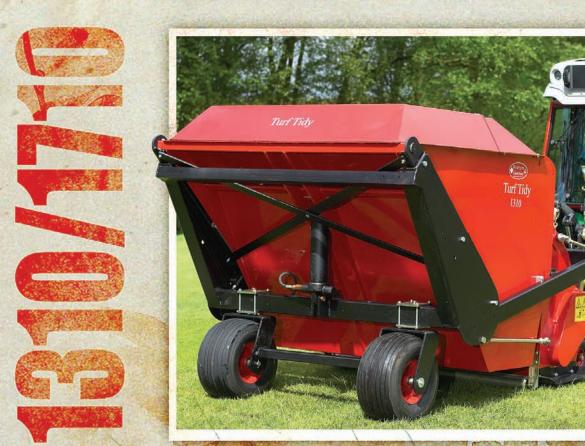

## Redexim TURFTI

The Redexim North America Turf Tidy is one of our most versatile machines incorporating de-thatching, verticutting, flail cutting and sweeping. Turf Tidy's fully floating cutting head follows the grounds' contours, ensuring accurate cutting and pick-up. The unique turbo fan makes a clean sweep of leaves, pine needles, paper and grass clippings. The large hopper means less time emptying and its high lift allows greater clearance when tipping.

## TURF TIDY 1310/1710

The Turf Tidy is ideally designed for use with a tractor of 20 hp or more, depending on the tractor and type of application. As an option, the 1310 is close coupled to the tractor's 3-point linkage and runs on two castoring wheels by tractor PTO. The 1710 is trailed by a standard draw bar and powered by tractor PTO. The fully floating, bearing mounted cutting head is designed to follow the contours of the ground, ensuring clean, even pick-up. The whole unit runs on large rear "flotation" wheels to minimize compaction.

| WORKING SPECIFICATIONS | Model                                 | 1310                                                                                                                                                               | 1710                                                                                                                                                             |
|------------------------|---------------------------------------|--------------------------------------------------------------------------------------------------------------------------------------------------------------------|------------------------------------------------------------------------------------------------------------------------------------------------------------------|
|                        | Working Width                         | 60" (1.5 m)                                                                                                                                                        | 72" (1.8 m)                                                                                                                                                      |
|                        | Tractor speed<br>@ 540 rpm at PTO     | Sweeping: 0.6 mph - 6 mph<br>(.9 km/h - 9.7 km/h)<br>Scarifying: 0.6 mph - 3 mph<br>(.9 km/h - 4.8 km/h)<br>Flail mower: 0.6 mph - 1.5 mph<br>(.9 km/h - 2.4 km/h) | Sweeping: 0.6 mph - 6 mph<br>(.9 km/h - 9.7 km/h)<br>Scarifying: 0.6 mph - 3 mph<br>(.9 km/h - 4.8 km/h)<br>Flail mower: 0.6 mph - 1.5 mp<br>(.9 km/h - 2.4 km/h |
|                        | PTO speed                             | Up to 540 rpm                                                                                                                                                      | Up to 540 rpm                                                                                                                                                    |
|                        | Weight                                | 1,960 lbs (889 kg)                                                                                                                                                 | 2,180 lbs (989 kg)                                                                                                                                               |
|                        | Slit spacing side to side:(scarifier) | 0.95" (24 mm)                                                                                                                                                      | 0.95" (24 mm)                                                                                                                                                    |
|                        | Min. tractor size                     | As sweeper: 20 hp (15 kW)<br>As scarifier: 28 hp (21 kW)<br>As flail mower: 35 hp (26 kW)                                                                          | As sweeper: 25 hp (18.6 kW)<br>As scarifier: 32 hp (23.9 kW)<br>As flail mower: 40 hp (29.8 kW                                                                   |
|                        | Tractor hydraulic requirements        | Single acting outlet<br>Maximum 2,500 psi (175 bar)                                                                                                                | Single acting outlet<br>Maximum 2,500 psi (175 bar)                                                                                                              |
|                        | Tractor hitch                         | Trailed ring and pin                                                                                                                                               | Trailed ring and pin                                                                                                                                             |
|                        | Optional                              | Short coupled at 3-point bottom arm                                                                                                                                | ns                                                                                                                                                               |
|                        | Hopper Capacity                       | 63 cu ft (1.8 cu m)                                                                                                                                                | 81 cu ft (2.3 cu m)                                                                                                                                              |
|                        | Tipping Height                        | 67" (1.7 m)                                                                                                                                                        | 67" (1.7 m)                                                                                                                                                      |
|                        |                                       |                                                                                                                                                                    |                                                                                                                                                                  |