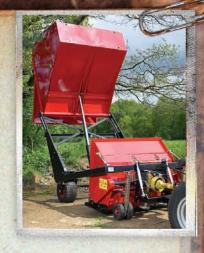

## Redexim TURFTI

The Redexim North America Turf Tidy is one of our most versatile machines incorporating de-thatching, verticutting, flail cutting and sweeping. Turf Tidy's fully floating cutting head follows the grounds' contours, ensuring accurate cutting and pick-up. The unique turbo fan makes a clean sweep of leaves, pine needles, paper and grass clippings. The large hopper means less time emptying and its high lift allows greater clearance when tipping.

## TURF TIDY 1310/1710

The Turf Tidy is ideally designed for use with a tractor of 20 hp or more, depending on the tractor and type of application. As an option, the 1310 is close coupled to the tractor's 3-point linkage and runs on two castoring wheels by tractor PTO. The 1710 is trailed by a standard draw bar and powered by tractor PTO. The fully floating, bearing mounted cutting head is designed to follow the contours of the ground, ensuring clean, even pick-up. The whole unit runs on large rear "flotation" wheels to minimize compaction.