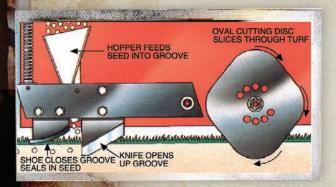

## VERTI-SEED

The Verti-Seed's unique action first opens the turf using special oval shaped discs followed by small chisels. The seed is then fed through the seeding funnel and released just above the slit where the wind cannot blow it away. The seed is deposited in the furrow accurately and can be precisely adjusted to give you exact rates even for very fine seed, like bents and fescues. The furrow is then sealed by the seeding shoe. Each seeding element is independently sprung, enabling the Verti-Seed to accurately seed on any ground contour.