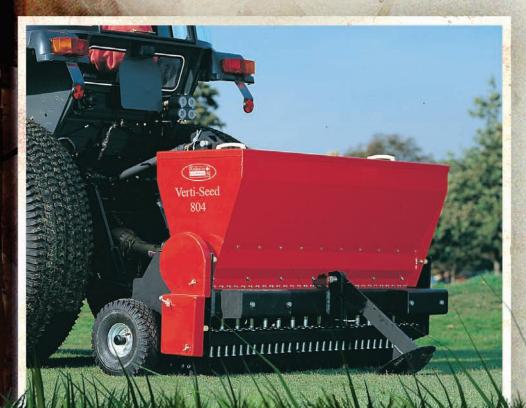

## VERTI-SEED

The Verti-Seed's unique action first opens the turf using special oval shaped discs followed by small chisels. The seed is then fed through the seeding funnel and released just above the slit where the wind cannot blow it away. The seed is deposited in the furrow accurately and can be precisely adjusted to give you exact rates even for very fine seed, like bents and fescues. The furrow is then sealed by the seeding shoe. Each seeding element is independently sprung, enabling the Verti-Seed to accurately seed on any ground contour.

## VERTI-SEED 804/1204

- Metal tubes feed seed funnels before releasing seeds into slits
- The adjustable rear storage stand ensures the correct height for easy 3-point hitch connection

|             | Model                                                                                                                                                                                                                                                                                                                                                                                                                                                                                                                                                                                                                                                                                                                                                                                                                                                                                                                                                                                                                                                                                                                                                                                                                                                                                                                                                                                                                                                                                                                                                                                                                                                                                                                                                                                                                                                                                                                                                                                                                                                                                                                          | 804                                                              | 1204                                                             |
|-------------|--------------------------------------------------------------------------------------------------------------------------------------------------------------------------------------------------------------------------------------------------------------------------------------------------------------------------------------------------------------------------------------------------------------------------------------------------------------------------------------------------------------------------------------------------------------------------------------------------------------------------------------------------------------------------------------------------------------------------------------------------------------------------------------------------------------------------------------------------------------------------------------------------------------------------------------------------------------------------------------------------------------------------------------------------------------------------------------------------------------------------------------------------------------------------------------------------------------------------------------------------------------------------------------------------------------------------------------------------------------------------------------------------------------------------------------------------------------------------------------------------------------------------------------------------------------------------------------------------------------------------------------------------------------------------------------------------------------------------------------------------------------------------------------------------------------------------------------------------------------------------------------------------------------------------------------------------------------------------------------------------------------------------------------------------------------------------------------------------------------------------------|------------------------------------------------------------------|------------------------------------------------------------------|
| CIFICATIONS | Working width                                                                                                                                                                                                                                                                                                                                                                                                                                                                                                                                                                                                                                                                                                                                                                                                                                                                                                                                                                                                                                                                                                                                                                                                                                                                                                                                                                                                                                                                                                                                                                                                                                                                                                                                                                                                                                                                                                                                                                                                                                                                                                                  | 32" (0.8m)                                                       | 48" (1.2m)                                                       |
|             | Working depth                                                                                                                                                                                                                                                                                                                                                                                                                                                                                                                                                                                                                                                                                                                                                                                                                                                                                                                                                                                                                                                                                                                                                                                                                                                                                                                                                                                                                                                                                                                                                                                                                                                                                                                                                                                                                                                                                                                                                                                                                                                                                                                  | Up to 1.5" (30 mm)                                               | Up to 1.5" (30 mm)                                               |
|             | Weight                                                                                                                                                                                                                                                                                                                                                                                                                                                                                                                                                                                                                                                                                                                                                                                                                                                                                                                                                                                                                                                                                                                                                                                                                                                                                                                                                                                                                                                                                                                                                                                                                                                                                                                                                                                                                                                                                                                                                                                                                                                                                                                         | 990 lbs (450 Kg)                                                 | 1,300 lbs (590 Kg)                                               |
|             | PTO Speed                                                                                                                                                                                                                                                                                                                                                                                                                                                                                                                                                                                                                                                                                                                                                                                                                                                                                                                                                                                                                                                                                                                                                                                                                                                                                                                                                                                                                                                                                                                                                                                                                                                                                                                                                                                                                                                                                                                                                                                                                                                                                                                      | Up to 540 rpm                                                    | Up to 540 rpm                                                    |
|             | Tire Pressure                                                                                                                                                                                                                                                                                                                                                                                                                                                                                                                                                                                                                                                                                                                                                                                                                                                                                                                                                                                                                                                                                                                                                                                                                                                                                                                                                                                                                                                                                                                                                                                                                                                                                                                                                                                                                                                                                                                                                                                                                                                                                                                  | 14 to 28 psi (1 to 2 bar)                                        | 14 to 28 psi (1 to 2 bar)                                        |
|             | Spacing side-to-side                                                                                                                                                                                                                                                                                                                                                                                                                                                                                                                                                                                                                                                                                                                                                                                                                                                                                                                                                                                                                                                                                                                                                                                                                                                                                                                                                                                                                                                                                                                                                                                                                                                                                                                                                                                                                                                                                                                                                                                                                                                                                                           | 1.5" (40 mm)                                                     | 1.5" (40 mm)                                                     |
|             | Recommended minimum tractor size                                                                                                                                                                                                                                                                                                                                                                                                                                                                                                                                                                                                                                                                                                                                                                                                                                                                                                                                                                                                                                                                                                                                                                                                                                                                                                                                                                                                                                                                                                                                                                                                                                                                                                                                                                                                                                                                                                                                                                                                                                                                                               | 17 HP (12.6 kW) with lift capacity of minimum 1,300 lbs (600 Kg) | 22 HP (16.4 kW) with lift capacity of minimum 1,650 lbs (750 Kg) |
|             | Capacity                                                                                                                                                                                                                                                                                                                                                                                                                                                                                                                                                                                                                                                                                                                                                                                                                                                                                                                                                                                                                                                                                                                                                                                                                                                                                                                                                                                                                                                                                                                                                                                                                                                                                                                                                                                                                                                                                                                                                                                                                                                                                                                       | Up to 5 mph (8 km/hour)<br>64,583 sq ft (6,000 sq m)/hour        | Up to 5 mph (8 km/hour)<br>107,639 sq ft (10,000 sq m)/ho        |
|             | Hopper Capacity                                                                                                                                                                                                                                                                                                                                                                                                                                                                                                                                                                                                                                                                                                                                                                                                                                                                                                                                                                                                                                                                                                                                                                                                                                                                                                                                                                                                                                                                                                                                                                                                                                                                                                                                                                                                                                                                                                                                                                                                                                                                                                                | 3.35 cu ft (0.6 cu m)                                            | 5.1 cu ft (1.0 cu m)                                             |
| WORKING SPE | Shipping dimensions                                                                                                                                                                                                                                                                                                                                                                                                                                                                                                                                                                                                                                                                                                                                                                                                                                                                                                                                                                                                                                                                                                                                                                                                                                                                                                                                                                                                                                                                                                                                                                                                                                                                                                                                                                                                                                                                                                                                                                                                                                                                                                            | 46" x 24" x 44" L x W x H<br>(1.15m x 0.6m x 1.1m)               | 62" x 24" x 44" L x W x H<br>(1.55m x 0.6m x 1.1m)               |
|             | Three point linkage                                                                                                                                                                                                                                                                                                                                                                                                                                                                                                                                                                                                                                                                                                                                                                                                                                                                                                                                                                                                                                                                                                                                                                                                                                                                                                                                                                                                                                                                                                                                                                                                                                                                                                                                                                                                                                                                                                                                                                                                                                                                                                            | 3-point CAT 1                                                    | 3-point CAT 1                                                    |
|             | Lubrication grease                                                                                                                                                                                                                                                                                                                                                                                                                                                                                                                                                                                                                                                                                                                                                                                                                                                                                                                                                                                                                                                                                                                                                                                                                                                                                                                                                                                                                                                                                                                                                                                                                                                                                                                                                                                                                                                                                                                                                                                                                                                                                                             | EP 2                                                             | EP 2                                                             |
|             | Standard items                                                                                                                                                                                                                                                                                                                                                                                                                                                                                                                                                                                                                                                                                                                                                                                                                                                                                                                                                                                                                                                                                                                                                                                                                                                                                                                                                                                                                                                                                                                                                                                                                                                                                                                                                                                                                                                                                                                                                                                                                                                                                                                 | Ma <mark>nu</mark> al<br>Support jack                            | Manual<br>Support jack                                           |
| SUPPLE A    | THE SALE OF THE PARTY OF THE PA |                                                                  | CONTRACT CHARGO IN THE V                                         |