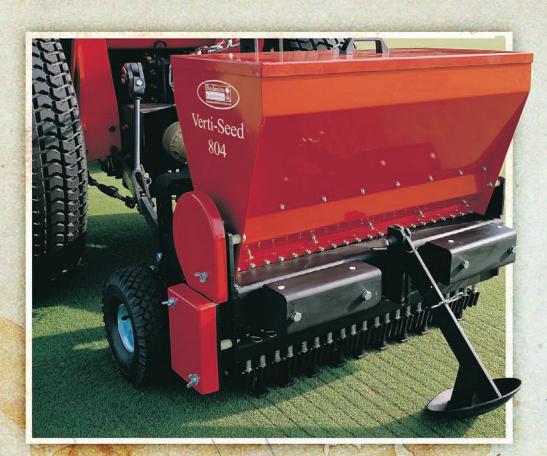

## VERTI-SEED

The Verti-Seed's unique action first opens the turf using special oval shaped discs followed by small chisels. The seed is then fed through the seeding funnel and released just above the slit where the wind cannot blow it away. The seed is deposited in the furrow accurately and can be precisely adjusted to give you exact rates even for very fine seed, like bents and fescues. The furrow is then sealed by the seeding shoe. Each seeding element is independently sprung, enabling the Verti-Seed to accurately seed on any ground contour.

## VERTI-SEED 804/1204

- Metal tubes feed seed funnels before releasing seeds into slits
- The adjustable rear storage stand ensures the correct height for easy 3-point hitch connection

|             | Model                                                                                                                                                                                                                                                                                                                                                                                                                                                                                                                                                                                                                                                                                                                                                                                                                                                                                                                                                                                                                                                                                                                                                                                                                                                                                                                                                                                                                                                                                                                                                                                                                                                                                                                                                                                                                                                                                                                                                                                                                                                                                                                          | 804                                                              | 1204                                                             |
|-------------|--------------------------------------------------------------------------------------------------------------------------------------------------------------------------------------------------------------------------------------------------------------------------------------------------------------------------------------------------------------------------------------------------------------------------------------------------------------------------------------------------------------------------------------------------------------------------------------------------------------------------------------------------------------------------------------------------------------------------------------------------------------------------------------------------------------------------------------------------------------------------------------------------------------------------------------------------------------------------------------------------------------------------------------------------------------------------------------------------------------------------------------------------------------------------------------------------------------------------------------------------------------------------------------------------------------------------------------------------------------------------------------------------------------------------------------------------------------------------------------------------------------------------------------------------------------------------------------------------------------------------------------------------------------------------------------------------------------------------------------------------------------------------------------------------------------------------------------------------------------------------------------------------------------------------------------------------------------------------------------------------------------------------------------------------------------------------------------------------------------------------------|------------------------------------------------------------------|------------------------------------------------------------------|
| CIFICATIONS | Working width                                                                                                                                                                                                                                                                                                                                                                                                                                                                                                                                                                                                                                                                                                                                                                                                                                                                                                                                                                                                                                                                                                                                                                                                                                                                                                                                                                                                                                                                                                                                                                                                                                                                                                                                                                                                                                                                                                                                                                                                                                                                                                                  | 32" (0.8m)                                                       | 48" (1.2m)                                                       |
|             | Working depth                                                                                                                                                                                                                                                                                                                                                                                                                                                                                                                                                                                                                                                                                                                                                                                                                                                                                                                                                                                                                                                                                                                                                                                                                                                                                                                                                                                                                                                                                                                                                                                                                                                                                                                                                                                                                                                                                                                                                                                                                                                                                                                  | Up to 1.5" (30 mm)                                               | Up to 1.5" (30 mm)                                               |
|             | Weight                                                                                                                                                                                                                                                                                                                                                                                                                                                                                                                                                                                                                                                                                                                                                                                                                                                                                                                                                                                                                                                                                                                                                                                                                                                                                                                                                                                                                                                                                                                                                                                                                                                                                                                                                                                                                                                                                                                                                                                                                                                                                                                         | 990 lbs (450 Kg)                                                 | 1,300 lbs (590 Kg)                                               |
|             | PTO Speed                                                                                                                                                                                                                                                                                                                                                                                                                                                                                                                                                                                                                                                                                                                                                                                                                                                                                                                                                                                                                                                                                                                                                                                                                                                                                                                                                                                                                                                                                                                                                                                                                                                                                                                                                                                                                                                                                                                                                                                                                                                                                                                      | Up to 540 rpm                                                    | Up to 540 rpm                                                    |
|             | Tire Pressure                                                                                                                                                                                                                                                                                                                                                                                                                                                                                                                                                                                                                                                                                                                                                                                                                                                                                                                                                                                                                                                                                                                                                                                                                                                                                                                                                                                                                                                                                                                                                                                                                                                                                                                                                                                                                                                                                                                                                                                                                                                                                                                  | 14 to 28 psi (1 to 2 bar)                                        | 14 to 28 psi (1 to 2 bar)                                        |
|             | Spacing side-to-side                                                                                                                                                                                                                                                                                                                                                                                                                                                                                                                                                                                                                                                                                                                                                                                                                                                                                                                                                                                                                                                                                                                                                                                                                                                                                                                                                                                                                                                                                                                                                                                                                                                                                                                                                                                                                                                                                                                                                                                                                                                                                                           | 1.5" (40 mm)                                                     | 1.5" (40 mm)                                                     |
|             | Recommended minimum tractor size                                                                                                                                                                                                                                                                                                                                                                                                                                                                                                                                                                                                                                                                                                                                                                                                                                                                                                                                                                                                                                                                                                                                                                                                                                                                                                                                                                                                                                                                                                                                                                                                                                                                                                                                                                                                                                                                                                                                                                                                                                                                                               | 17 HP (12.6 kW) with lift capacity of minimum 1,300 lbs (600 Kg) | 22 HP (16.4 kW) with lift capacity of minimum 1,650 lbs (750 Kg) |
|             | Capacity                                                                                                                                                                                                                                                                                                                                                                                                                                                                                                                                                                                                                                                                                                                                                                                                                                                                                                                                                                                                                                                                                                                                                                                                                                                                                                                                                                                                                                                                                                                                                                                                                                                                                                                                                                                                                                                                                                                                                                                                                                                                                                                       | Up to 5 mph (8 km/hour)<br>64,583 sq ft (6,000 sq m)/hour        | Up to 5 mph (8 km/hour)<br>107,639 sq ft (10,000 sq m)/ho        |
|             | Hopper Capacity                                                                                                                                                                                                                                                                                                                                                                                                                                                                                                                                                                                                                                                                                                                                                                                                                                                                                                                                                                                                                                                                                                                                                                                                                                                                                                                                                                                                                                                                                                                                                                                                                                                                                                                                                                                                                                                                                                                                                                                                                                                                                                                | 3.35 cu ft (0.6 cu m)                                            | 5.1 cu ft (1.0 cu m)                                             |
| WORKING SPE | Shipping dimensions                                                                                                                                                                                                                                                                                                                                                                                                                                                                                                                                                                                                                                                                                                                                                                                                                                                                                                                                                                                                                                                                                                                                                                                                                                                                                                                                                                                                                                                                                                                                                                                                                                                                                                                                                                                                                                                                                                                                                                                                                                                                                                            | 46" x 24" x 44" L x W x H<br>(1.15m x 0.6m x 1.1m)               | 62" x 24" x 44" L x W x H<br>(1.55m x 0.6m x 1.1m)               |
|             | Three point linkage                                                                                                                                                                                                                                                                                                                                                                                                                                                                                                                                                                                                                                                                                                                                                                                                                                                                                                                                                                                                                                                                                                                                                                                                                                                                                                                                                                                                                                                                                                                                                                                                                                                                                                                                                                                                                                                                                                                                                                                                                                                                                                            | 3-point CAT 1                                                    | 3-point CAT 1                                                    |
|             | Lubrication grease                                                                                                                                                                                                                                                                                                                                                                                                                                                                                                                                                                                                                                                                                                                                                                                                                                                                                                                                                                                                                                                                                                                                                                                                                                                                                                                                                                                                                                                                                                                                                                                                                                                                                                                                                                                                                                                                                                                                                                                                                                                                                                             | EP 2                                                             | EP 2                                                             |
|             | Standard items                                                                                                                                                                                                                                                                                                                                                                                                                                                                                                                                                                                                                                                                                                                                                                                                                                                                                                                                                                                                                                                                                                                                                                                                                                                                                                                                                                                                                                                                                                                                                                                                                                                                                                                                                                                                                                                                                                                                                                                                                                                                                                                 | Ma <mark>nu</mark> al<br>Support jack                            | Manual<br>Support jack                                           |
| SUPPLE A    | THE SALE OF THE PARTY OF THE PA |                                                                  | CONTRACT CHARGO IN THE V                                         |