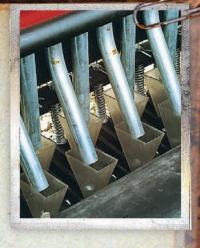

## VERTI-SEED

The Verti-Seed's unique action first opens the turf using special oval shaped discs followed by small chisels. The seed is then fed through the seeding funnel and released just above the slit where the wind cannot blow it away. The seed is deposited in the furrow accurately and can be precisely adjusted to give you exact rates even for very fine seed, like bents and fescues. The furrow is then sealed by the seeding shoe. Each seeding element is independently sprung, enabling the Verti-Seed to accurately seed on any ground contour.