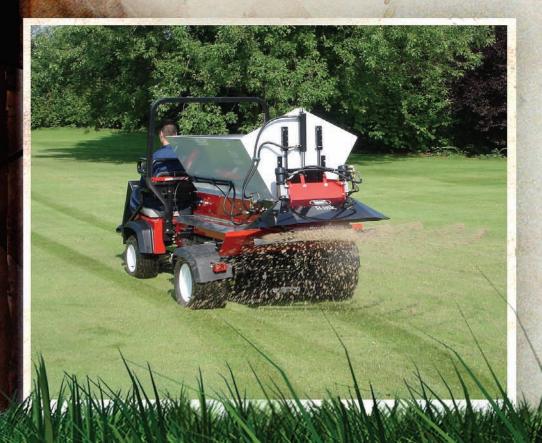

## RINK TOP ORESSER

The Rink DS 800 is a topdresser with dual spinners with a spread pattern variable up to 10 m. The operation of the belt and spinners can be done from the tractor seat, by switching the hydraulic lever. No unnecessary drop of material takes place between stopping and operation, since the material release gate automatically closes when the belt is stopped. The spinner disks have been designed in a way that they will handle wet material very well.

## **RINK TOP DRESSER DS 800**

The Topdresser DS800 is used for spreading small-grained, loose material, such as sand, small granular material or similar products. The spreading equipment of the Topdresser is driven by a gear box with hydraulic motor for conveyor belt and a separate hydraulic motor for each spinner. The number of revolutions of the hydraulic system for the conveyor belt and spinners can be continuously adjusted independently by means of a flow divider. Spreading density or spreading amount can be determined by the tractors speed, spinner speed and conveyor belt speed.