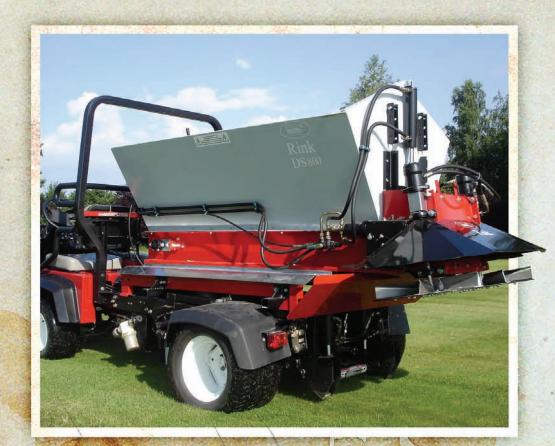

## RINK TOP ORESSER

The Rink DS 800 is a topdresser with dual spinners with a spread pattern variable up to 10 m. The operation of the belt and spinners can be done from the tractor seat, by switching the hydraulic lever. No unnecessary drop of material takes place between stopping and operation, since the material release gate automatically closes when the belt is stopped. The spinner disks have been designed in a way that they will handle wet material very well.

## **RINK TOP DRESSER DS 800**

The Topdresser DS800 is used for spreading small-grained, loose material, such as sand, small granular material or similar products. The spreading equipment of the Topdresser is driven by a gear box with hydraulic motor for conveyor belt and a separate hydraulic motor for each spinner. The number of revolutions of the hydraulic system for the conveyor belt and spinners can be continuously adjusted independently by means of a flow divider. Spreading density or spreading amount can be determined by the tractors speed, spinner speed and conveyor belt speed.

| / BENEFITS    | FEATURE                         | BENEFIT                                                              |
|---------------|---------------------------------|----------------------------------------------------------------------|
| FEATURES / BI | dual spinners                   | variable spread pattern                                              |
|               | hydraulic controls              | the belt and spinners can be controlled w/o leaving the tractor seat |
|               | automatically closing feed gate | no waste of material                                                 |
|               | new spinner design              | will work with even wet material                                     |