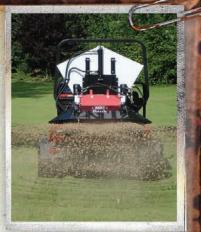

## RINK TOP ORESSER

The Rink DS 800 is a topdresser with dual spinners with a spread pattern variable up to 10 m. The operation of the belt and spinners can be done from the tractor seat, by switching the hydraulic lever. No unnecessary drop of material takes place between stopping and operation, since the material release gate automatically closes when the belt is stopped. The spinner disks have been designed in a way that they will handle wet material very well.

## **RINK TOP DRESSER DS 800**

The Topdresser DS800 is used for spreading small-grained, loose material, such as sand, small granular material or similar products. The spreading equipment of the Topdresser is driven by a gear box with hydraulic motor for conveyor belt and a separate hydraulic motor for each spinner. The number of revolutions of the hydraulic system for the conveyor belt and spinners can be continuously adjusted independently by means of a flow divider. Spreading density or spreading amount can be determined by the tractors speed, spinner speed and conveyor belt speed.