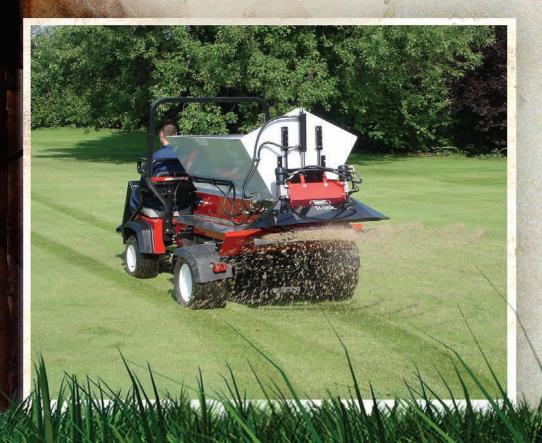

## RINK TOP ORESSER

The Rink DS 800 is a topdresser with dual spinners with a spread pattern variable up to 10 m. The operation of the belt and spinners can be done from the tractor seat, by switching the hydraulic lever. No unnecessary drop of material takes place between stopping and operation, since the material release gate automatically closes when the belt is stopped. The spinner disks have been designed in a way that they will handle wet material very well.

## **RINK TOP DRESSER DS 800**

The Topdresser DS800 is used for spreading small-grained, loose material, such as sand, small granular material or similar products. The spreading equipment of the Topdresser is driven by a gear box with hydraulic motor for conveyor belt and a separate hydraulic motor for each spinner. The number of revolutions of the hydraulic system for the conveyor belt and spinners can be continuously adjusted independently by means of a flow divider. Spreading density or spreading amount can be determined by the tractors speed, spinner speed and conveyor belt speed.

| / BENEFITS    | FEATURE                         | BENEFIT                                                              |
|---------------|---------------------------------|----------------------------------------------------------------------|
| FEATURES / BI | dual spinners                   | variable spread pattern                                              |
|               | hydraulic controls              | the belt and spinners can be controlled w/o leaving the tractor seat |
|               | automatically closing feed gate | no waste of material                                                 |
|               | new spinner design              | will work with even wet material                                     |