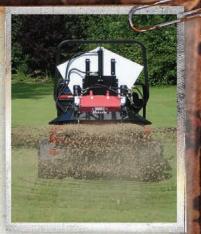

## RINK TOP ORESSER

The Rink DS 800 is a topdresser with dual spinners with a spread pattern variable up to 10 m. The operation of the belt and spinners can be done from the tractor seat, by switching the hydraulic lever. No unnecessary drop of material takes place between stopping and operation, since the material release gate automatically closes when the belt is stopped. The spinner disks have been designed in a way that they will handle wet material very well.

| / BENEFITS    | FEATURE                         | BENEFIT                                                              |
|---------------|---------------------------------|----------------------------------------------------------------------|
| FEATURES / BI | dual spinners                   | variable spread pattern                                              |
|               | hydraulic controls              | the belt and spinners can be controlled w/o leaving the tractor seat |
|               | automatically closing feed gate | no waste of material                                                 |
|               | new spinner design              | will work with even wet material                                     |