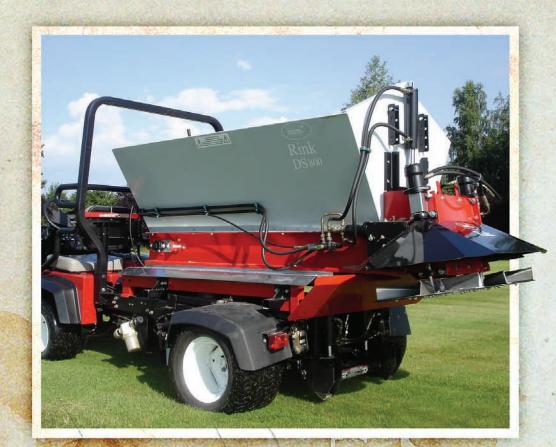

## RINK TOP ORESSER

The Rink DS 800 is a topdresser with dual spinners with a spread pattern variable up to 10 m. The operation of the belt and spinners can be done from the tractor seat, by switching the hydraulic lever. No unnecessary drop of material takes place between stopping and operation, since the material release gate automatically closes when the belt is stopped. The spinner disks have been designed in a way that they will handle wet material very well.

## **RINK TOP DRESSER DS 800**

The Topdresser DS800 is used for spreading small-grained, loose material, such as sand, small granular material or similar products. The spreading equipment of the Topdresser is driven by a gear box with hydraulic motor for conveyor belt and a separate hydraulic motor for each spinner. The number of revolutions of the hydraulic system for the conveyor belt and spinners can be continuously adjusted independently by means of a flow divider. Spreading density or spreading amount can be determined by the tractors speed, spinner speed and conveyor belt speed.