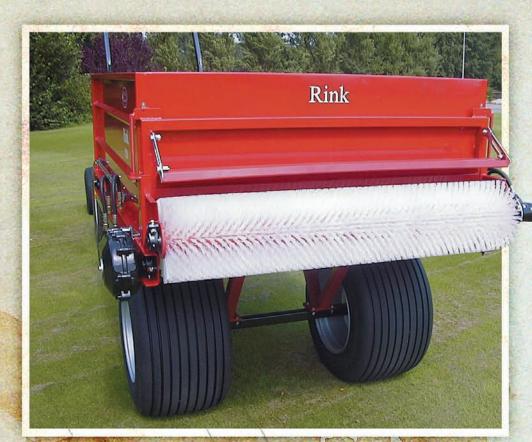

## **RINK 1520**

These high capacity top dressers are ideal for sports field or fairway use. The robust welded steel construction makes these machines strong, durable and ready to tackle the most demanding of tasks. The 2.5 cu. yd. hopper holds maximum material to minimize fill time. The large continuous loop guided belt delivers the top dressing material to the full width brush applicator for a smooth, even spread up to 1/2" thick in one pass.

The modern 1520 is all hydraulic powered either from the tractor hydraulics or the optional auxiliary tank and pump unit. in one pass. The Rink 1520 brush can rotate in both directions. The brush can be set for very accurate applications.