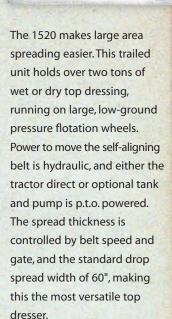

## **RINK 1520**

These high capacity top dressers are ideal for sports field or fairway use. The robust welded steel construction makes these machines strong, durable and ready to tackle the most demanding of tasks. The 2.5 cu. yd. hopper holds maximum material to minimize fill time. The large continuous loop guided belt delivers the top dressing material to the full width brush applicator for a smooth, even spread up to 1/2" thick in one pass.

The modern 1520 is all hydraulic powered either from the tractor hydraulics or the optional auxiliary tank and pump unit. in one pass. The Rink 1520 brush can rotate in both directions. The brush can be set for very accurate applications.