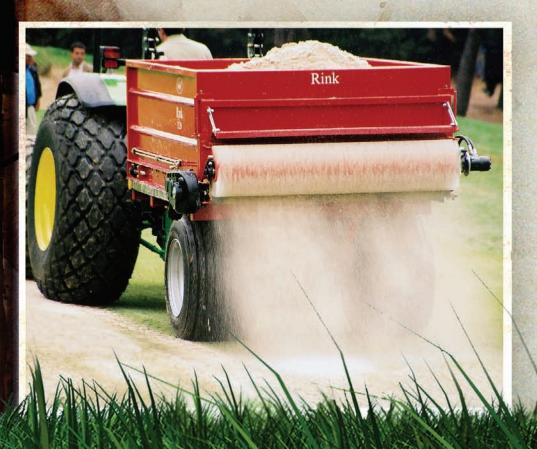

## **RINK 1520**

These high capacity top dressers are ideal for sports field or fairway use. The robust welded steel construction makes these machines strong, durable and ready to tackle the most demanding of tasks. The 2.5 cu. yd. hopper holds maximum material to minimize fill time. The large continuous loop guided belt delivers the top dressing material to the full width brush applicator for a smooth, even spread up to 1/2" thick in one pass.

The modern 1520 is all hydraulic powered either from the tractor hydraulics or the optional auxiliary tank and pump unit. in one pass. The Rink 1520 brush can rotate in both directions. The brush can be set for very accurate applications.