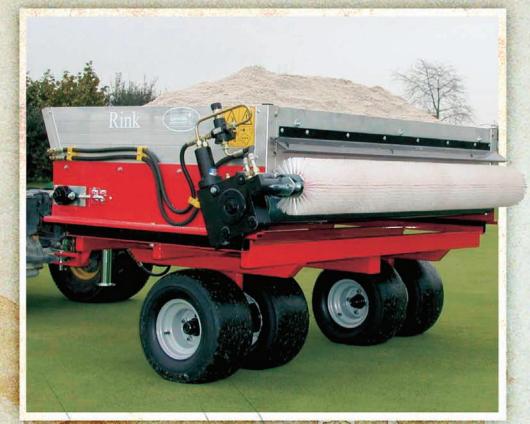

## RINK TOP DRESSER

The 12 series top dressers offer you the widest brush applicator top dresser available with a smooth even spread, over 6 ft. wide. This makes the 1210 body mount spreader ideal for fitting onto your utility vehicle, as its spreading width will be outside the vehicle's wheel width. The 1210 is a trailed unit for use behind any prime mover.

## RINK TOP DRESSER 1210

The 1210 is a trailed unit for use behind any prime mover. The four pivoting wheels ensure equal and low ground pressure, even on undulating ground. It is hydraulically powered, either from the prime mover or optional auxiliary tank and pump unit.

The full width continuous loop belt has edge guides to ensure central tracking. The Rink delivery and metering system is designed to ensure smooth, even distribution of all types of top dressing materials, including wet sand. The 12 series dressers are ideal for all golf course applications. The hopper is made of aluminum to avoid rusting.