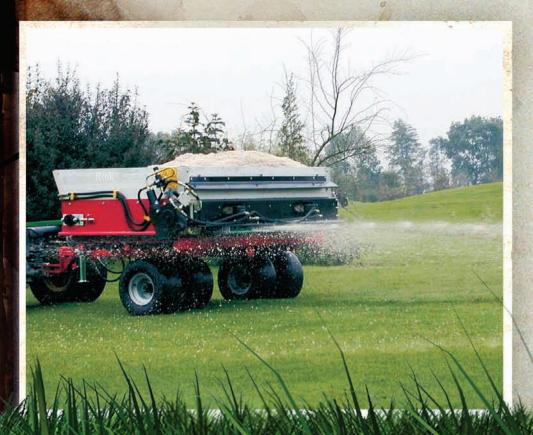

## RINK TOP DRESSER 1210

The 1210 is a trailed unit for use behind any prime mover. The four pivoting wheels ensure equal and low ground pressure, even on undulating ground. It is hydraulically powered, either from the prime mover or optional auxiliary tank and pump unit.

| FRANT                  |                                           |                                                           |
|------------------------|-------------------------------------------|-----------------------------------------------------------|
| WORKING SPECIFICATIONS | Length                                    | 96 in (2.40 m)                                            |
|                        | Road Width                                | 81 in (2.03 m)                                            |
|                        | Height                                    | 44 in (1.10 m)                                            |
|                        | Loading Capacity                          | 1.3 cu yd (1.0 cu m)                                      |
|                        | Spreading Width                           | 72 in (1.80 m) / Up to 30 ft (9 m) With Optional Spinners |
|                        | Tire Equipment                            | 4 Swing tires Trelleborg Garden Slick 18 x 9.50 - 8       |
|                        | Tire Pressure                             | 15 psi (1.0 bar)                                          |
|                        | Speed Limit                               | 19 mph (30 km/h)                                          |
|                        | Towing Capacity                           | min 15 HP (20 Kw)                                         |
|                        | Spreading Amount                          | Continuously adjustable                                   |
|                        | Minimum Conveying Capacity Towing Vehicle | 3.6 US gal/min (15 l/min)                                 |
| OM                     | Hydraulics Required                       | 3.6 gpm/980 psi, 4.6 gpm with spinners                    |
|                        |                                           |                                                           |