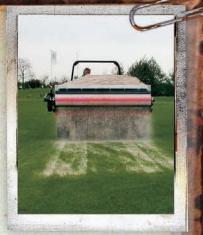

The full width continuous loop belt has edge guides to ensure central tracking. The Rink delivery and metering system is designed to ensure smooth, even distribution of all types of top dressing materials, including wet sand. The 12 series dressers are ideal for all golf course applications. The hopper is made of aluminum to avoid rusting.

| FEATURES / BENEF | FEATURE                   | BENEFIT                                |
|------------------|---------------------------|----------------------------------------|
| 2                | Precise metering          | Enables fine control over density      |
| RE               | Easy belt adjustment      | Two tracking guides keep belt centered |
| AIU              | Exact spreading widths    | For neat and economical operation      |
| FE               | Ideal weight distribution | Prevents compaction and damage to turf |