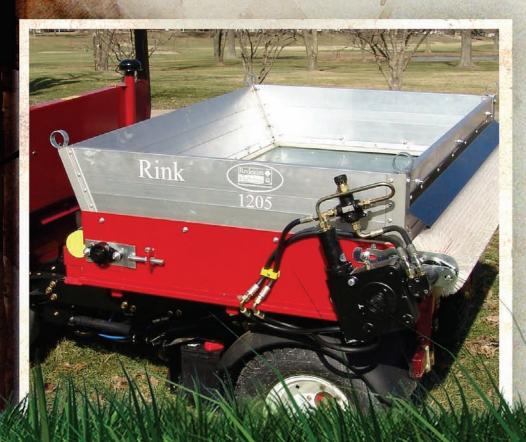

## RINK TOP DRESSER 1205

The 1205 is hydraulically powered, either from the prime mover or optional auxiliary tank and pump unit. The full width continuous loop belt has edge guides to ensure central tracking. The Rink delivery and metering system is designed to ensure smooth, even distribution of all types of top dressing materials, including wet sand. The 12 series dressers are ideal for all golf course applications. The hopper is made of aluminum to avoid rusting.