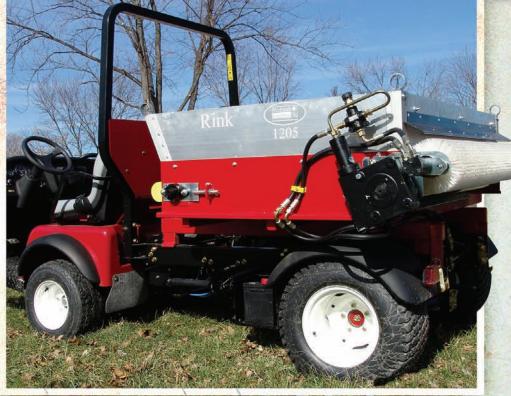

## Redexim RINK TOP DRESSER

The 12 series top dressers offer you the widest brush applicator top dresser available with a smooth even spread, over 6 ft. wide. This makes the 1205 body mount spreader ideal for fitting onto your utility vehicle, as its spreading width will be outside the vehicle's wheel width.

## RINK TOP DRESSER 1205

The 1205 is hydraulically powered, either from the prime mover or optional auxiliary tank and pump unit. The full width continuous loop belt has edge guides to ensure central tracking. The Rink delivery and metering system is designed to ensure smooth, even distribution of all types of top dressing materials, including wet sand. The 12 series dressers are ideal for all golf course applications. The hopper is made of aluminum to avoid rusting.