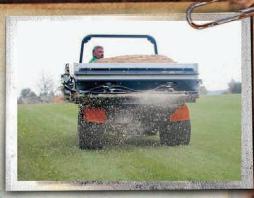

## Redexim RINK TOP DRESSER

The 12 series top dressers offer you the widest brush applicator top dresser available with a smooth even spread, over 6 ft. wide. This makes the 1205 body mount spreader ideal for fitting onto your utility vehicle, as its spreading width will be outside the vehicle's wheel width.

## RINK TOP DRESSER 1205

The 1205 is hydraulically powered, either from the prime mover or optional auxiliary tank and pump unit. The full width continuous loop belt has edge guides to ensure central tracking. The Rink delivery and metering system is designed to ensure smooth, even distribution of all types of top dressing materials, including wet sand. The 12 series dressers are ideal for all golf course applications. The hopper is made of aluminum to avoid rusting.