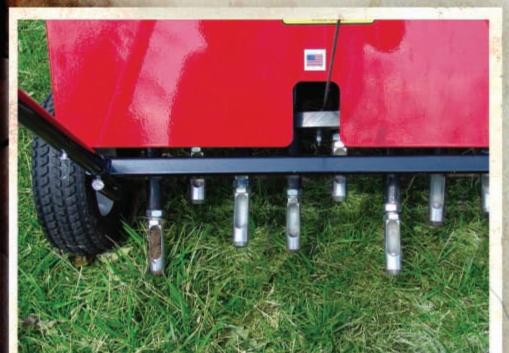

Redexim 190031, Russia, St. Petersburg, Ulitsa Efimova 4a, Office 548-A Tel: +7 (812) 441-29-41 Fax: +7 (812) 441-29-41 Website:www.redexim.ru E-mail: info@redexim.ru

EASY-CORE 108

|                        |                          | A REAL PROPERTY AND A REAL |
|------------------------|--------------------------|--------------------------------------------------------------------------------------------------------------------------------------------------------------------------------------------------------------------------------------------------------------------------------------------------------------------------------------------------------------------------------------------------------------------------------------------------------------------------------------------------------------------------------------------------------------------------------------------------------------------------------------------------------------------------------------------------------------------------------------------------------------------------------------------------------------------------------------------------------------------------------------------------------------------------------------------------------------------------------------------------------------------------------------------------------------------------------------------------------------------------------------------------------------------------------------------------------------------------------------------------------------------------------------------------------------------------------------------------------------------------------------------------------------------------------------------------------------------------------------------------------------------------------------------------------------------------------------------------------------------------------------------------------------------------------------------------------------------------------------------------------------------------------------------------------------------------------------------------------------------------------------------------------------------------------------------------------------------------------------------------------------------------------------------------------------------------------------------------------------------------------|
| WORKING SPECIFICATIONS | Model                    | 108                                                                                                                                                                                                                                                                                                                                                                                                                                                                                                                                                                                                                                                                                                                                                                                                                                                                                                                                                                                                                                                                                                                                                                                                                                                                                                                                                                                                                                                                                                                                                                                                                                                                                                                                                                                                                                                                                                                                                                                                                                                                                                                            |
|                        | Aeration width per pass  | 20" (52cm)                                                                                                                                                                                                                                                                                                                                                                                                                                                                                                                                                                                                                                                                                                                                                                                                                                                                                                                                                                                                                                                                                                                                                                                                                                                                                                                                                                                                                                                                                                                                                                                                                                                                                                                                                                                                                                                                                                                                                                                                                                                                                                                     |
|                        | Minimum gate width       | 32" (81cm)                                                                                                                                                                                                                                                                                                                                                                                                                                                                                                                                                                                                                                                                                                                                                                                                                                                                                                                                                                                                                                                                                                                                                                                                                                                                                                                                                                                                                                                                                                                                                                                                                                                                                                                                                                                                                                                                                                                                                                                                                                                                                                                     |
|                        | Core depth               | Up to 2.75" (7cm)                                                                                                                                                                                                                                                                                                                                                                                                                                                                                                                                                                                                                                                                                                                                                                                                                                                                                                                                                                                                                                                                                                                                                                                                                                                                                                                                                                                                                                                                                                                                                                                                                                                                                                                                                                                                                                                                                                                                                                                                                                                                                                              |
|                        | Approx. core spacing     | 2.25" x 8" (6.5cm x 22cm)                                                                                                                                                                                                                                                                                                                                                                                                                                                                                                                                                                                                                                                                                                                                                                                                                                                                                                                                                                                                                                                                                                                                                                                                                                                                                                                                                                                                                                                                                                                                                                                                                                                                                                                                                                                                                                                                                                                                                                                                                                                                                                      |
|                        | Number of Tines          | 8                                                                                                                                                                                                                                                                                                                                                                                                                                                                                                                                                                                                                                                                                                                                                                                                                                                                                                                                                                                                                                                                                                                                                                                                                                                                                                                                                                                                                                                                                                                                                                                                                                                                                                                                                                                                                                                                                                                                                                                                                                                                                                                              |
|                        | Rated sq. ft. per hour   | Up to 27,500 (2550 m²)                                                                                                                                                                                                                                                                                                                                                                                                                                                                                                                                                                                                                                                                                                                                                                                                                                                                                                                                                                                                                                                                                                                                                                                                                                                                                                                                                                                                                                                                                                                                                                                                                                                                                                                                                                                                                                                                                                                                                                                                                                                                                                         |
|                        | Approx. operating weight | 299lbs. (136kg)                                                                                                                                                                                                                                                                                                                                                                                                                                                                                                                                                                                                                                                                                                                                                                                                                                                                                                                                                                                                                                                                                                                                                                                                                                                                                                                                                                                                                                                                                                                                                                                                                                                                                                                                                                                                                                                                                                                                                                                                                                                                                                                |
|                        | Engine                   | Honda GX160 Commercial Grade OHV (Approx. 5 HP)                                                                                                                                                                                                                                                                                                                                                                                                                                                                                                                                                                                                                                                                                                                                                                                                                                                                                                                                                                                                                                                                                                                                                                                                                                                                                                                                                                                                                                                                                                                                                                                                                                                                                                                                                                                                                                                                                                                                                                                                                                                                                |
|                        | Standard Hollow Tine     | 7/8" x 5/8" x 3/4" (22mm x 16mm x 70mm)                                                                                                                                                                                                                                                                                                                                                                                                                                                                                                                                                                                                                                                                                                                                                                                                                                                                                                                                                                                                                                                                                                                                                                                                                                                                                                                                                                                                                                                                                                                                                                                                                                                                                                                                                                                                                                                                                                                                                                                                                                                                                        |
|                        | Solid Tine Options       | <sup>3</sup> /s" x <sup>3</sup> /4" (9.5mm x 70mm)<br>7/s" x <sup>3</sup> /4" (22mm x 70mm)                                                                                                                                                                                                                                                                                                                                                                                                                                                                                                                                                                                                                                                                                                                                                                                                                                                                                                                                                                                                                                                                                                                                                                                                                                                                                                                                                                                                                                                                                                                                                                                                                                                                                                                                                                                                                                                                                                                                                                                                                                    |
|                        | Hollow Tine Options      | <sup>3</sup> /8" x <sup>5</sup> /8" x <sup>3</sup> /4" (16mm x 9.5mm x 70mm)                                                                                                                                                                                                                                                                                                                                                                                                                                                                                                                                                                                                                                                                                                                                                                                                                                                                                                                                                                                                                                                                                                                                                                                                                                                                                                                                                                                                                                                                                                                                                                                                                                                                                                                                                                                                                                                                                                                                                                                                                                                   |