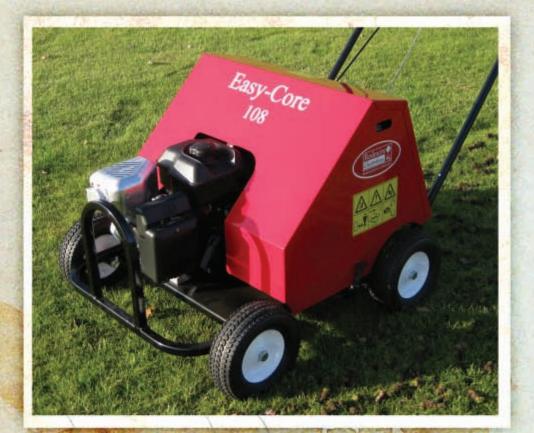

The Easy-Core series of machines from Redexim North America leads the way in turf aeration. The Easy-Core 108 offers top results on even the toughest soils. It is designed with the professional user in mind with its simple design, low maintenance and superior maneuverability. The handlebar provides better control and less vibration. The Easy-Core 108 propels itself forward with ease as the tines drive through the soil. The Easy-Core leads the way for golf courses and sports grounds from start to finish.

Redexim 190031, Russia, St. Petersburg, Ulitsa Efimova 4a, Office 548-A Tel: +7 (812) 441-29-41 Fax: +7 (812) 441-29-41 Website:www.redexim.ru E-mail: info@redexim.ru

EASY-CORE 108

|                        |                          | A REAL PROPERTY AND A REAL |
|------------------------|--------------------------|--------------------------------------------------------------------------------------------------------------------------------------------------------------------------------------------------------------------------------------------------------------------------------------------------------------------------------------------------------------------------------------------------------------------------------------------------------------------------------------------------------------------------------------------------------------------------------------------------------------------------------------------------------------------------------------------------------------------------------------------------------------------------------------------------------------------------------------------------------------------------------------------------------------------------------------------------------------------------------------------------------------------------------------------------------------------------------------------------------------------------------------------------------------------------------------------------------------------------------------------------------------------------------------------------------------------------------------------------------------------------------------------------------------------------------------------------------------------------------------------------------------------------------------------------------------------------------------------------------------------------------------------------------------------------------------------------------------------------------------------------------------------------------------------------------------------------------------------------------------------------------------------------------------------------------------------------------------------------------------------------------------------------------------------------------------------------------------------------------------------------------|
| WORKING SPECIFICATIONS | Model                    | 108                                                                                                                                                                                                                                                                                                                                                                                                                                                                                                                                                                                                                                                                                                                                                                                                                                                                                                                                                                                                                                                                                                                                                                                                                                                                                                                                                                                                                                                                                                                                                                                                                                                                                                                                                                                                                                                                                                                                                                                                                                                                                                                            |
|                        | Aeration width per pass  | 20" (52cm)                                                                                                                                                                                                                                                                                                                                                                                                                                                                                                                                                                                                                                                                                                                                                                                                                                                                                                                                                                                                                                                                                                                                                                                                                                                                                                                                                                                                                                                                                                                                                                                                                                                                                                                                                                                                                                                                                                                                                                                                                                                                                                                     |
|                        | Minimum gate width       | 32" (81cm)                                                                                                                                                                                                                                                                                                                                                                                                                                                                                                                                                                                                                                                                                                                                                                                                                                                                                                                                                                                                                                                                                                                                                                                                                                                                                                                                                                                                                                                                                                                                                                                                                                                                                                                                                                                                                                                                                                                                                                                                                                                                                                                     |
|                        | Core depth               | Up to 2.75" (7cm)                                                                                                                                                                                                                                                                                                                                                                                                                                                                                                                                                                                                                                                                                                                                                                                                                                                                                                                                                                                                                                                                                                                                                                                                                                                                                                                                                                                                                                                                                                                                                                                                                                                                                                                                                                                                                                                                                                                                                                                                                                                                                                              |
|                        | Approx. core spacing     | 2.25" x 8" (6.5cm x 22cm)                                                                                                                                                                                                                                                                                                                                                                                                                                                                                                                                                                                                                                                                                                                                                                                                                                                                                                                                                                                                                                                                                                                                                                                                                                                                                                                                                                                                                                                                                                                                                                                                                                                                                                                                                                                                                                                                                                                                                                                                                                                                                                      |
|                        | Number of Tines          | 8                                                                                                                                                                                                                                                                                                                                                                                                                                                                                                                                                                                                                                                                                                                                                                                                                                                                                                                                                                                                                                                                                                                                                                                                                                                                                                                                                                                                                                                                                                                                                                                                                                                                                                                                                                                                                                                                                                                                                                                                                                                                                                                              |
|                        | Rated sq. ft. per hour   | Up to 27,500 (2550 m²)                                                                                                                                                                                                                                                                                                                                                                                                                                                                                                                                                                                                                                                                                                                                                                                                                                                                                                                                                                                                                                                                                                                                                                                                                                                                                                                                                                                                                                                                                                                                                                                                                                                                                                                                                                                                                                                                                                                                                                                                                                                                                                         |
|                        | Approx. operating weight | 299lbs. (136kg)                                                                                                                                                                                                                                                                                                                                                                                                                                                                                                                                                                                                                                                                                                                                                                                                                                                                                                                                                                                                                                                                                                                                                                                                                                                                                                                                                                                                                                                                                                                                                                                                                                                                                                                                                                                                                                                                                                                                                                                                                                                                                                                |
|                        | Engine                   | Honda GX160 Commercial Grade OHV (Approx. 5 HP)                                                                                                                                                                                                                                                                                                                                                                                                                                                                                                                                                                                                                                                                                                                                                                                                                                                                                                                                                                                                                                                                                                                                                                                                                                                                                                                                                                                                                                                                                                                                                                                                                                                                                                                                                                                                                                                                                                                                                                                                                                                                                |
|                        | Standard Hollow Tine     | 7/8" x 5/8" x 3/4" (22mm x 16mm x 70mm)                                                                                                                                                                                                                                                                                                                                                                                                                                                                                                                                                                                                                                                                                                                                                                                                                                                                                                                                                                                                                                                                                                                                                                                                                                                                                                                                                                                                                                                                                                                                                                                                                                                                                                                                                                                                                                                                                                                                                                                                                                                                                        |
|                        | Solid Tine Options       | <sup>3</sup> /s" x <sup>3</sup> /4" (9.5mm x 70mm)<br>7/s" x <sup>3</sup> /4" (22mm x 70mm)                                                                                                                                                                                                                                                                                                                                                                                                                                                                                                                                                                                                                                                                                                                                                                                                                                                                                                                                                                                                                                                                                                                                                                                                                                                                                                                                                                                                                                                                                                                                                                                                                                                                                                                                                                                                                                                                                                                                                                                                                                    |
|                        | Hollow Tine Options      | <sup>3</sup> /8" x <sup>5</sup> /8" x <sup>3</sup> /4" (16mm x 9.5mm x 70mm)                                                                                                                                                                                                                                                                                                                                                                                                                                                                                                                                                                                                                                                                                                                                                                                                                                                                                                                                                                                                                                                                                                                                                                                                                                                                                                                                                                                                                                                                                                                                                                                                                                                                                                                                                                                                                                                                                                                                                                                                                                                   |