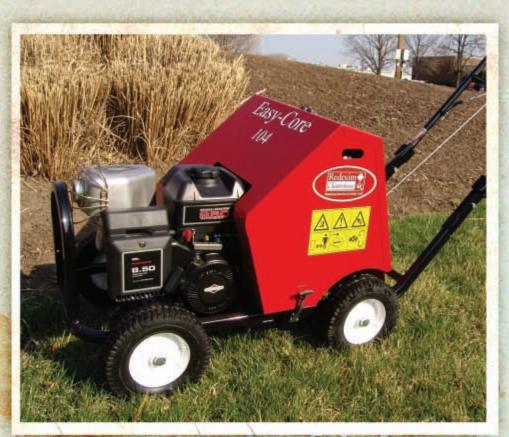

## Redexim E A S Y - C O R E

The Easy-Core 104 is small in size, but big in efficiency. Its operation is simple and its lighter weight make it easy to load. This machine is designed with the lawn care professional, home owner, and rental company in mind. The width of the Easy-Core 104 makes it maneuvarable in tight spots while suprisingly productive. The Easy-Core 104 provides quality aeration at a remarkably affordable price.

Redexim 190031, Russia, St. Petersburg, Ulitsa Efimova 4a, Office 548-A Tel: +7 (812) 441-29-41 Fax: +7 (812) 441-29-41 Website:www.redexim.ru E-mail: info@redexim.ru

EASY-CORE 104

EFITS

|                        | Model                    | 104                                                                                         |
|------------------------|--------------------------|---------------------------------------------------------------------------------------------|
| WORKING SPECIFICATIONS | Aeration width per pass  | 14″ (36cm)                                                                                  |
|                        | Minimum gate width       | 24" (609.60mm)                                                                              |
|                        | Core depth               | Up to 2.75" (7cm)                                                                           |
|                        | Approx. core spacing     | 3.63" x 6" (9cm x 15cm)                                                                     |
|                        | Number of Tines          | 4                                                                                           |
|                        | Rated sq. ft. per hour   | Up to 22,000 (2043 m <sup>2</sup> )                                                         |
|                        | Approx. operating weight | 207lbs. (94kg)                                                                              |
|                        | Engine                   | Briggs & Stratton 5.5 HP                                                                    |
|                        | Standard Hollow Tine     | <sup>7</sup> /8" x <sup>5</sup> /8" x <sup>3</sup> /4" (22mm x 16mm x 70mm)                 |
|                        | Solid Tine Options       | <sup>3</sup> /s" x <sup>3</sup> /4" (9.5mm x 70mm)<br>7/s" x <sup>3</sup> /4" (22mm x 70mm) |
| M                      | Hollow Tine Options      | <sup>3</sup> /8" x <sup>5</sup> /8" x <sup>3</sup> /4" (16mm x 9.5mm x 70mm)                |