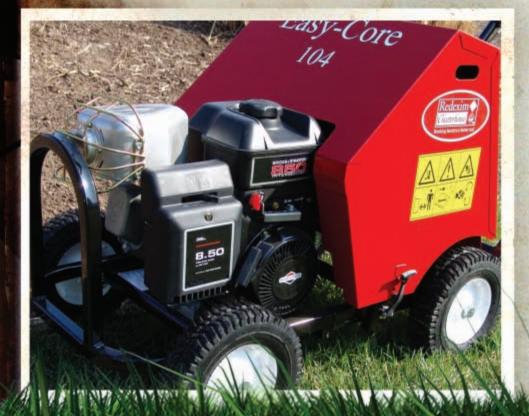

## Redexim E A S Y - C O R E

The Easy-Core 104 is small in size, but big in efficiency. Its operation is simple and its lighter weight make it easy to load. This machine is designed with the lawn care professional, home owner, and rental company in mind. The width of the Easy-Core 104 makes it maneuvarable in tight spots while suprisingly productive. The Easy-Core 104 provides quality aeration at a remarkably affordable price.

Redexim 190031, Russia, St. Petersburg, Ulitsa Efimova 4a, Office 548-A Tel: +7 (812) 441-29-41 Fax: +7 (812) 441-29-41 Website:www.redexim.ru E-mail: info@redexim.ru

EASY-CORE 104

EFITS

|                        | Model                    | 104                                                                                         |
|------------------------|--------------------------|---------------------------------------------------------------------------------------------|
| WORKING SPECIFICATIONS | Aeration width per pass  | 14″ (36cm)                                                                                  |
|                        | Minimum gate width       | 24" (609.60mm)                                                                              |
|                        | Core depth               | Up to 2.75" (7cm)                                                                           |
|                        | Approx. core spacing     | 3.63" x 6" (9cm x 15cm)                                                                     |
|                        | Number of Tines          | 4                                                                                           |
|                        | Rated sq. ft. per hour   | Up to 22,000 (2043 m <sup>2</sup> )                                                         |
|                        | Approx. operating weight | 207lbs. (94kg)                                                                              |
|                        | Engine                   | Briggs & Stratton 5.5 HP                                                                    |
|                        | Standard Hollow Tine     | <sup>7</sup> /8" x <sup>5</sup> /8" x <sup>3</sup> /4" (22mm x 16mm x 70mm)                 |
|                        | Solid Tine Options       | <sup>3</sup> /s" x <sup>3</sup> /4" (9.5mm x 70mm)<br>7/s" x <sup>3</sup> /4" (22mm x 70mm) |
| M                      | Hollow Tine Options      | <sup>3</sup> /8" x <sup>5</sup> /8" x <sup>3</sup> /4" (16mm x 9.5mm x 70mm)                |