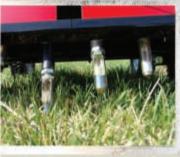

## Redexim E A S Y - C O R E

The Easy-Core 104 is small in size, but big in efficiency. Its operation is simple and its lighter weight make it easy to load. This machine is designed with the lawn care professional, home owner, and rental company in mind. The width of the Easy-Core 104 makes it maneuvarable in tight spots while suprisingly productive. The Easy-Core 104 provides quality aeration at a remarkably affordable price.

Redexim 190031, Russia, St. Petersburg, Ulitsa Efimova 4a, Office 548-A Tel: +7 (812) 441-29-41 Fax: +7 (812) 441-29-41 Website:www.redexim.ru E-mail: info@redexim.ru

EASY-CORE 104

EFITS

|                        | Model                    | 104                                                                                         |
|------------------------|--------------------------|---------------------------------------------------------------------------------------------|
| WORKING SPECIFICATIONS | Aeration width per pass  | 14″ (36cm)                                                                                  |
|                        | Minimum gate width       | 24" (609.60mm)                                                                              |
|                        | Core depth               | Up to 2.75" (7cm)                                                                           |
|                        | Approx. core spacing     | 3.63" x 6" (9cm x 15cm)                                                                     |
|                        | Number of Tines          | 4                                                                                           |
|                        | Rated sq. ft. per hour   | Up to 22,000 (2043 m <sup>2</sup> )                                                         |
|                        | Approx. operating weight | 207lbs. (94kg)                                                                              |
|                        | Engine                   | Briggs & Stratton 5.5 HP                                                                    |
|                        | Standard Hollow Tine     | <sup>7</sup> /8" x <sup>5</sup> /8" x <sup>3</sup> /4" (22mm x 16mm x 70mm)                 |
|                        | Solid Tine Options       | <sup>3</sup> /s" x <sup>3</sup> /4" (9.5mm x 70mm)<br>7/s" x <sup>3</sup> /4" (22mm x 70mm) |
| M                      | Hollow Tine Options      | <sup>3</sup> /8" x <sup>5</sup> /8" x <sup>3</sup> /4" (16mm x 9.5mm x 70mm)                |